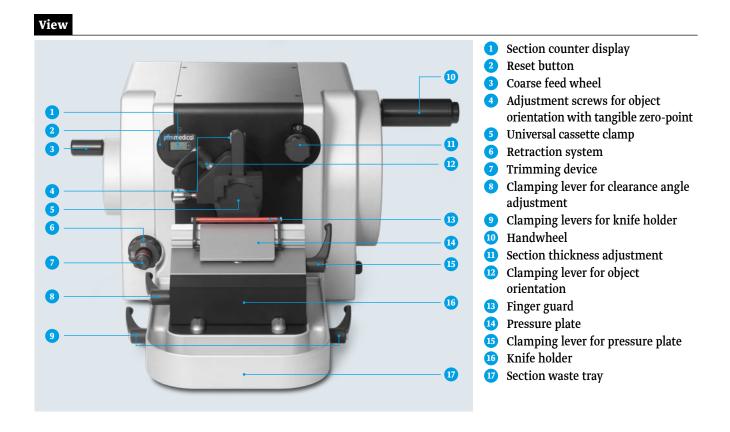

#### **Convenient operation**

The new retraction system, which can be switched on and off, the smooth-running handwheel and the tangible zero-point object orientation enable comfortable and efficient operation.

#### Safe operation

During mounting of the object and knife the handwheel lock can be activated in order to prevent injury. A colour-marked finger guard offers additional safety in the area of the knife/ blade edge.

#### **Easy cleaning**

The surface of the housing is fully anodized and easy to clean. The waste produced during sectioning is caught by the section waste tray and can be disposed of easily.

### Details

- Patented monolithic housing
- Handwheel locking system in every position
- Quick change system for object clamps
- > Ease of object orientation due to tangible zero-point setting
- Retraction can be switched off

- Trimming device
- Section counter
- Finger guard
- Section waste tray

- **Technical Data**
- Coarse feed: manually via coarse feed wheel
- **Fine feed:** manually via handwheel
- Section thickness: 0.5 60 μm
- Setting range: 0.5 10 μm in 0.5 μm steps / 10 - 20 μm in 1 μm steps / 20 - 60 μm in 5 μm steps
- Trimming device: two trimming steps 10 µm and 20 µm
- **Retraction:** 30 µm, can be switched off
- Horizontal range: 30 mm