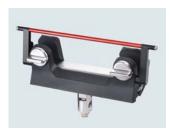

## Standard knife holder, upper jaw

**REF** 030064

- For use with steel and tungsten carbide knives up to 16 cm length.
- With finger guard

## Disposable blade holder, upper jaw, low profile

**REF** 030052

- For use with low profile disposable microtome blades (narrow blades).
- Removable pressure plate Easy to clean

#### Disposable blade holder, upper jaw, high profile **REF** 030053

- For use with high profile disposable microtome blades (wide blades).
- Removable pressure plate
- Easy to clean

service@pfmmedical.com **\$** +49 (0)2236 9641-220 📥 +49 (0)2236 9641-51