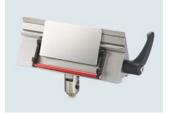

#### Standard object clamp, orientable

**REF** 010044

- Orientable version with adapter
- Maximum specimen size:
   40 x 45 mm

## Standard object clamp

**REF** 010004

- Object clamp to be used with orientable adapter or fixed adapter
- Maximum specimen size: 40 x 45 mm