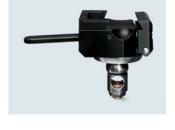

# **Adapter orientable**

**REF** 013016

> The orientable adapter is suitable for pfm Slide and **Rotary microtomes** 

Designed to hold the upper jaw of the disposable blade

Fixed to the microtome

base plate using the knife holder mounting device

For object orientation

Knife holder base

**REF** 030051

holder

## Adapter fixed

**REF** 030055

Adapter for direct adaptation