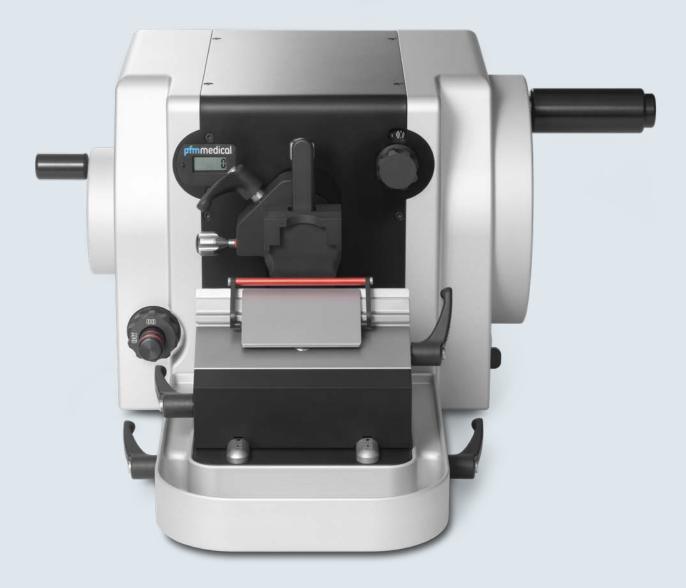

# Rotary Microtome pfm Rotary 3000 Compact

The pfm Rotary 3000 Compact is a compact, newly designed manual rotary microtome suitable for all applications in routine use, research and industry.

www.pfmmedical.com

The **pfm Rotary 3000 Compact** is a high-performance, manual rotary microtome suitable for all applications in routine use, research and industry. Due to its clear and space-saving design the pfm Rotary 3000 compact offers increased ease of use. Equipped with the newest microtome technology it delivers maximum precision for consistently reliable cutting results in daily use. Quality - Made in Germany.