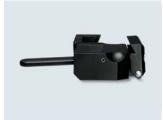

## Standard knife holder, upper jaw

**REF** 030064

- For use with steel and tungsten carbide knives up to 16 cm length.
- With finger guard

## Disposable blade holder, upper jaw, low profile

**REF** 030052

- For use with low profile disposable microtome blades (narrow blades).
- Removable pressure plate Easy to clean